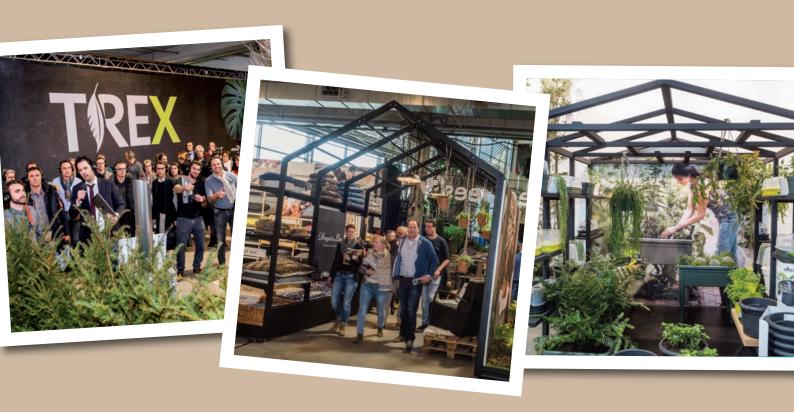

# THE GARDEN RETAIL EXPERIENCE

12-13 FEB 2020

EXPO HAARLEMMERMEER
THE NETHERLANDS

FOUNDING PARTNERS

TUINZAKEN

TREx is the international retail event for the garden sector. TREx offers visitors a strong content program aimed at informing, inspiring and networking. The event shows more than 10,000 m² retail concepts and ideas, shelf plans and store presentations. More than 150 leading suppliers showcases their new collections and possibilities for presentations, cross-selling and deployment of the latest technologies.

### **INSPIRE**

INSPIRE BY DISPLAYING INNOVATIVE RETAIL PRESENTATIONS, CONCEPTS AND SOLUTIONS. EXHIBITORS DISPLAY THEIR STORE PRESENTATIONS AND IDEAS IN A LARGE CONCEPT STORE INSTEAD OF TRADITIONAL BOOTHS.