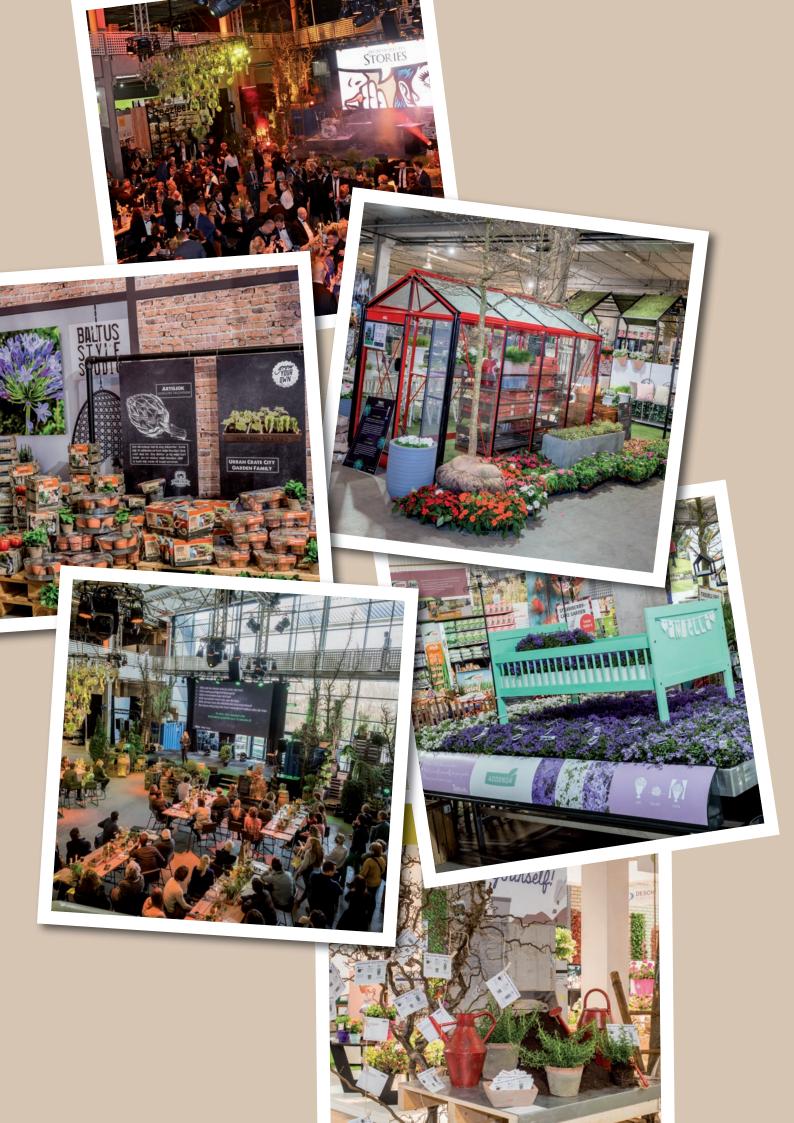

# THE GARDEN RETAIL EXPERIENCE

12-13 FEB 2020

EXPO HAARLEMMERMEER
THE NETHERLANDS

FOUNDING PARTNERS

TUINZAKEN

TREx is the international retail event for the garden sector. TREx offers visitors a strong content program aimed at informing, inspiring and networking. The event shows more than 10,000 m² retail concepts and ideas, shelf plans and store presentations. More than 150 leading suppliers showcases their new collections and possibilities for presentations, cross-selling and deployment of the latest technologies.

### **INSPIRE**

INSPIRE BY DISPLAYING INNOVATIVE RETAIL PRESENTATIONS, CONCEPTS AND SOLUTIONS. EXHIBITORS DISPLAY THEIR STORE PRESENTATIONS AND IDEAS IN A LARGE CONCEPT STORE INSTEAD OF TRADITIONAL BOOTHS.